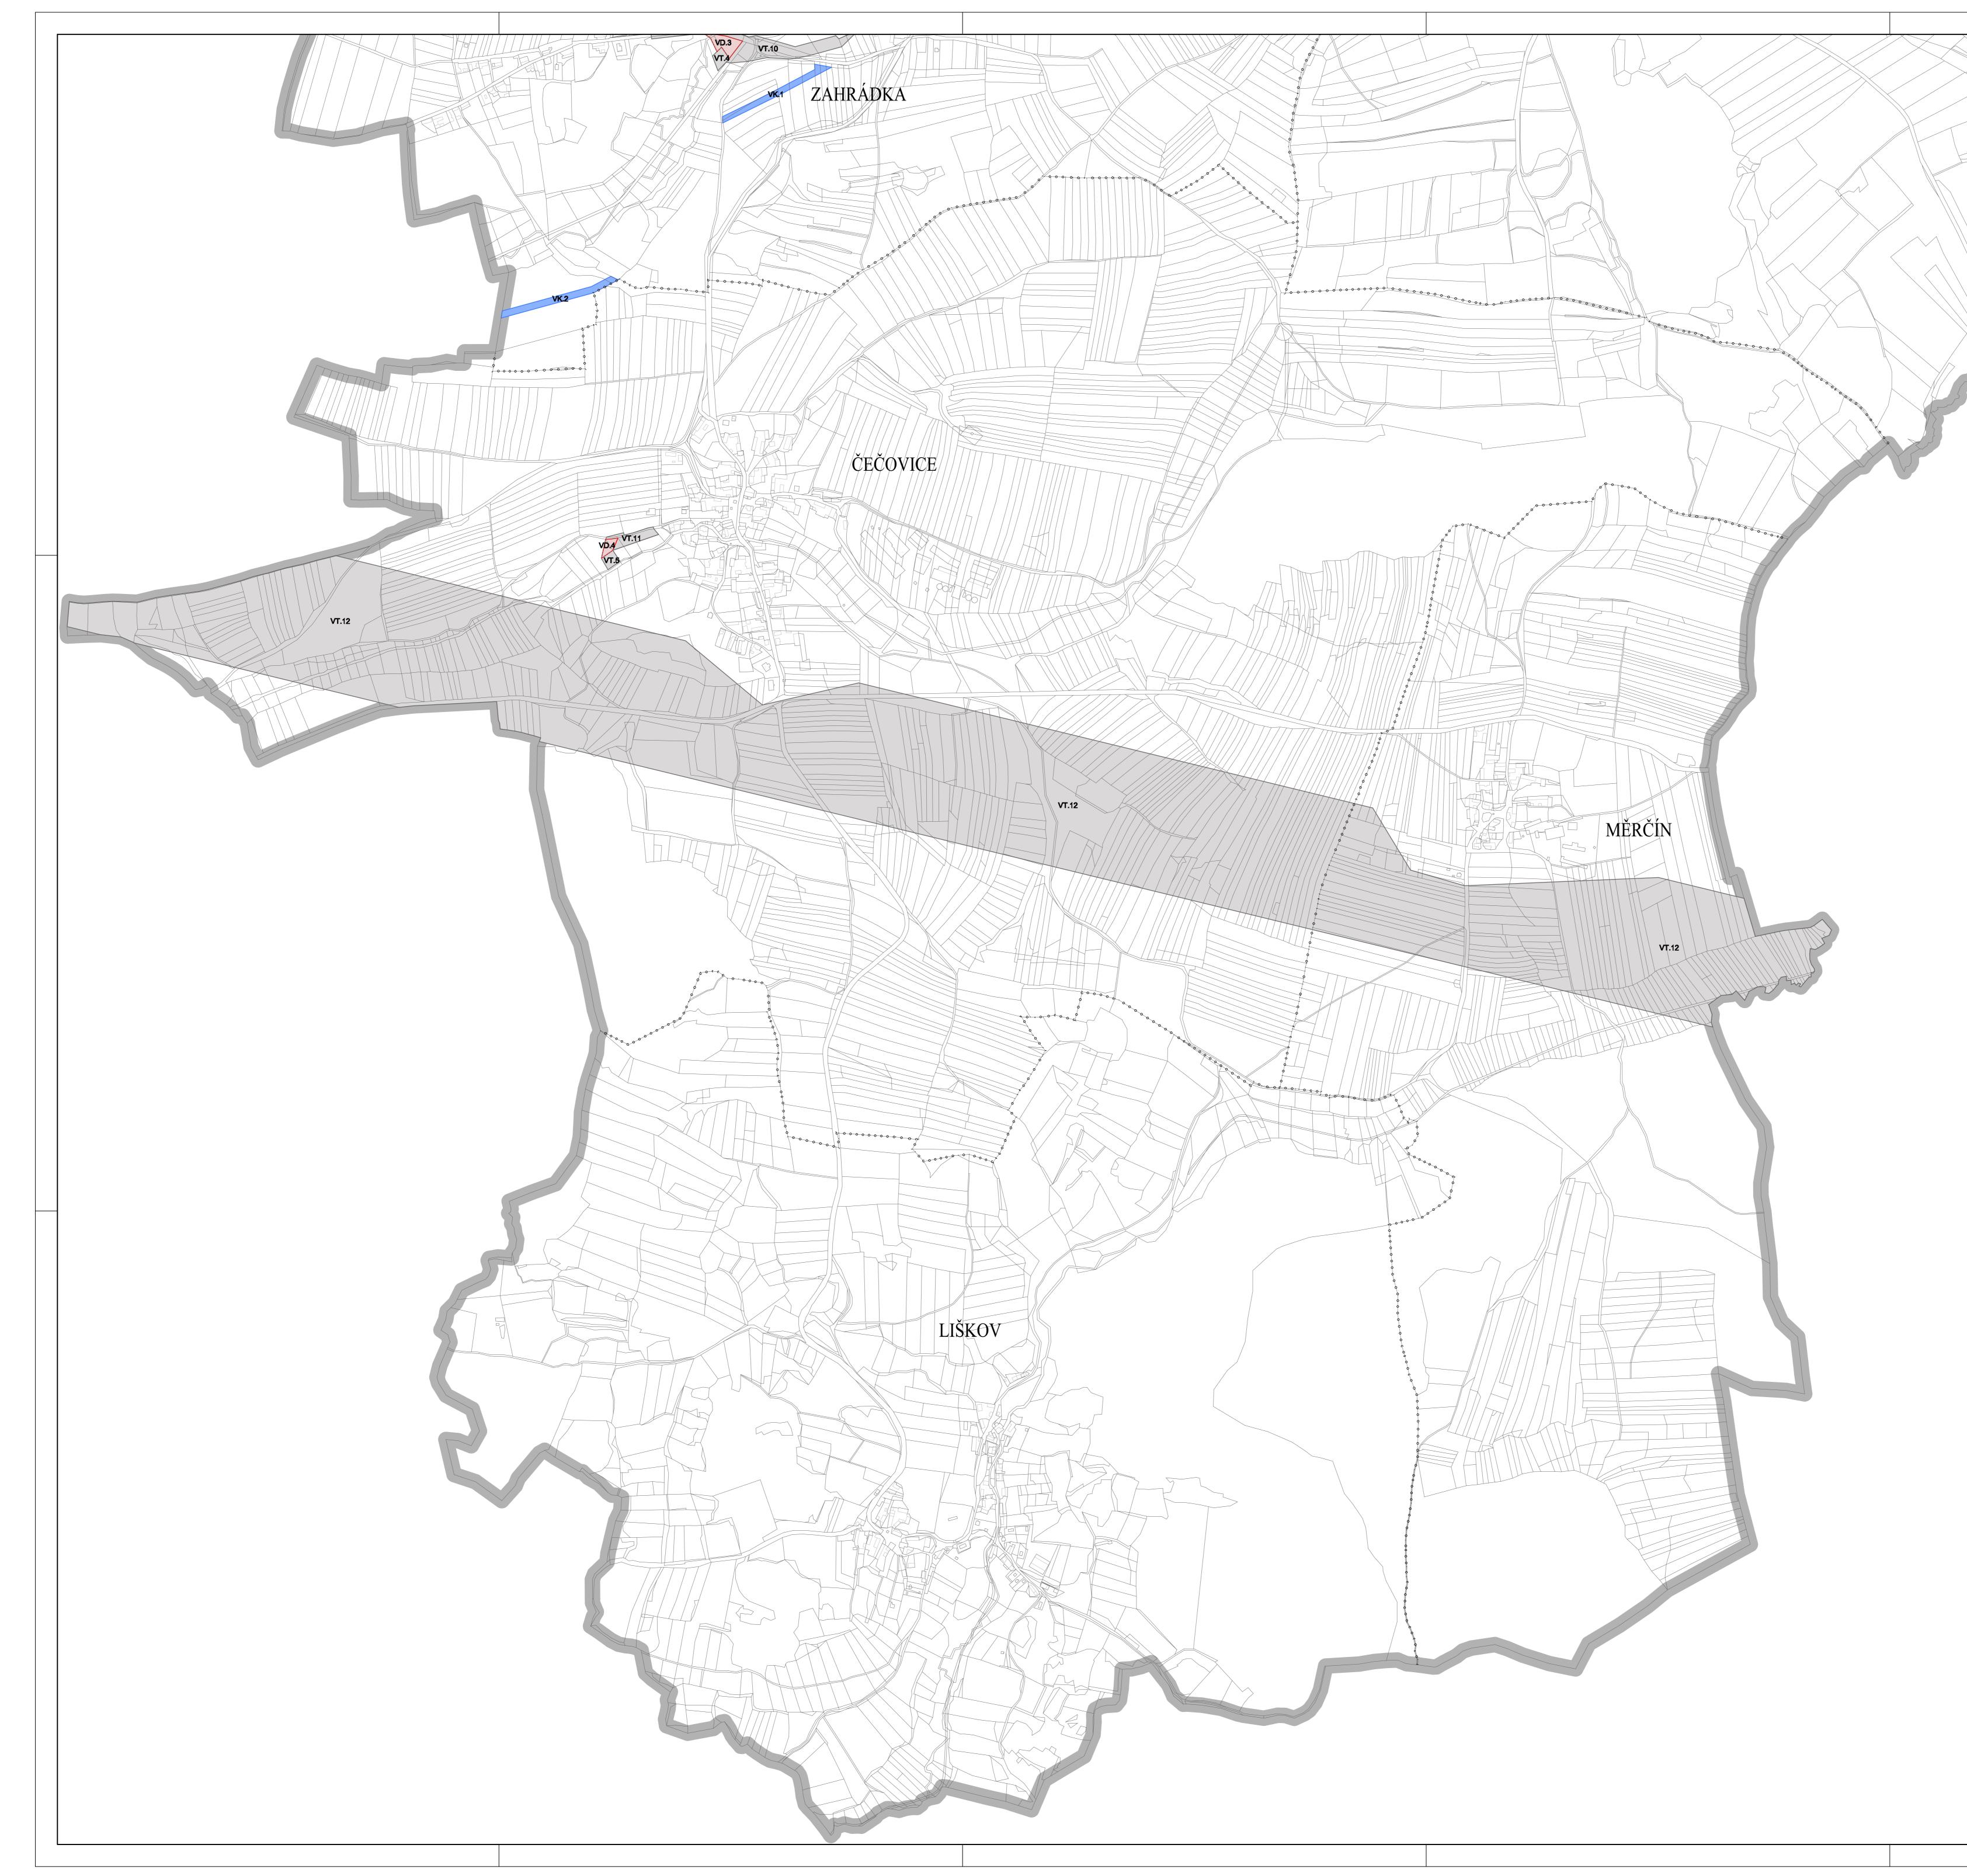

## LEGENDA:

|    | C  |   |   |   |   |
|----|----|---|---|---|---|
|    | 0  | 0 | 0 | 0 | ٥ |
|    | VD |   |   |   |   |
| VT |    |   |   |   |   |
|    | VK |   |   |   |   |

HRANICE ŘEŠENÉHO ÚZEMÍ HRANICE KATASTRÁLNÍCH ÚZEMÍ

VEŘEJNĚ PROSPĚŠNÉ STAVBY DOPRAVNÍ INFRASTRUKTURY S MOŽNOSTÍ VYVLASTNĚNÍ

VEŘEJNĚ PROSPĚŠNÉ STAVBY TECHNICKÉ INFRASTRUKTURY S MOŽNOSTÍ VYVLASTNĚNÍ

VEŘEJNĚ PROSPĚŠNÁ OPATŘENÍ PRO SNIŽOVÁNÍ OHROŽENÍ ÚZEMÍ S MOŽNOSTÍ VYVLASTNĚNÍ

| POZNÁMKA: |  |
|-----------|--|
|           |  |
|           |  |

PŘEKRYV ROZDÍLNÝCH PLOCH SOUBĚH HRANIC ROZDÍLNÝCH PLOCH

## popis prvků:

| VD.1-VD.4<br>VD.5 | OBSLUŽNÁ KOMUNIKACE ČOV<br>PROPOJENÍ STÁVAJÍCÍCH KOMUNIKACÍ V RÁMCI ZASTAVITELNÉ PLOCHY                             |
|-------------------|---------------------------------------------------------------------------------------------------------------------|
|                   | PLOCHA PRO ČÍSTÍRNU ODPADNÍCH VOD<br>KANALIZACE – extravilán<br>DVOJITÉ EL.VEDENÍ ZVN 400kV Přeštice-Milín          |
|                   | PROTIEROZNÍ OCHRANNÉ PÁSY ZELENĚ NA SVAŽITÝCH POZEMCÍCH<br>PROTIEROZNÍ OCHRANNÉ PÁSY ZELENĚ NA NÁVĚTRNÝCH POZEMCÍCH |